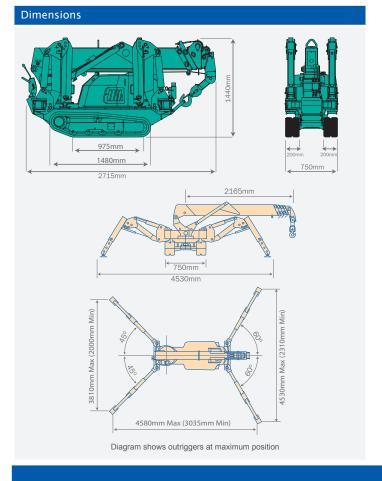

## ... consider the possibilities

| Specifications               |                                                                                                                                                                                                                                                    |                                                                  |  |
|------------------------------|----------------------------------------------------------------------------------------------------------------------------------------------------------------------------------------------------------------------------------------------------|------------------------------------------------------------------|--|
| Capacity                     | Maximum                                                                                                                                                                                                                                            | 2.82 t x 1.4m                                                    |  |
| Working Radius               | Maximum                                                                                                                                                                                                                                            | 8.205m x 150kg                                                   |  |
| Lifting Height               | Maximum                                                                                                                                                                                                                                            | 8.7m x 550kg                                                     |  |
| Dimensions                   | MC285 CRM<br>MC285 CRME                                                                                                                                                                                                                            |                                                                  |  |
| Weight                       | MC285 CRM<br>MC285 CRME                                                                                                                                                                                                                            | 1770kg<br>1950kg                                                 |  |
| Hook Speed                   | Maximum                                                                                                                                                                                                                                            | 8m / min. (4 falls, 3rd layer)                                   |  |
| Single Line Speed            | Maximum                                                                                                                                                                                                                                            | 32m / min. (3rd layer)                                           |  |
| Hoist Rope                   | Туре                                                                                                                                                                                                                                               | IWRC 6 x Fi (29) Ø 7mm x 48m                                     |  |
| Telescopic System            | Boom length<br>Telescoping speed<br>Boom type                                                                                                                                                                                                      |                                                                  |  |
| Boom Hoist System            | Hoist angle / speed                                                                                                                                                                                                                                | 0° - 80° / 14 sec.                                               |  |
| Slew System                  | Slew angle / speed                                                                                                                                                                                                                                 | 360° continuous / 1.0 rpm                                        |  |
| Outrigger System             | Type  Maximum extended dimensions                                                                                                                                                                                                                  | lock valves.                                                     |  |
| Traction System              | Drive<br>Travel speed<br>Gradability<br>Ground length x width<br>Ground pressure                                                                                                                                                                   | 0 - 2.2 km/h<br>20°<br>975mm x 200mm (Track dimensions)          |  |
| Engine                       | Model<br>Type<br>Rated output<br>Starting method<br>Fuel tank capacity                                                                                                                                                                             | 2 cylinder water cooled diesel<br>6.57 Kw / 2600 rpm<br>Electric |  |
| Electric Motor<br>(Optional) |                                                                                                                                                                                                                                                    | Fully enclosed fan cooled motor 5.5 Kw 4P 380V                   |  |
| Standard Equipment           | Working light, hour-meter, 4-fall hook block, black rubber tracks, moment limiter, hydraulic safety valves, level, wire rope latch, machine body inclination alarm, EMO switch, working status lamp, overwind protection and cable remote control. |                                                                  |  |
| Optional Equipment           | White rubber tracks, single fall hook, two fall hook, searcher hook and radio remote control.                                                                                                                                                      |                                                                  |  |