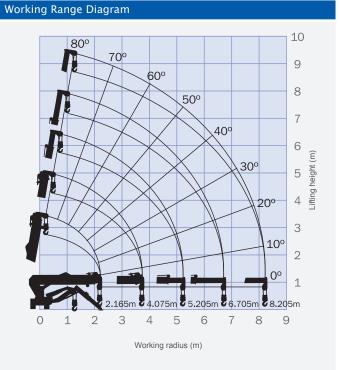

| Maximum Reach Belo |          |             |
|--------------------|----------|-------------|
| Four Fall          | Two Fall | Single Fall |
| 10.10m             | 20.20m   | 40.40m      |

The Working Range Chart does not take into account boom deflection under load.